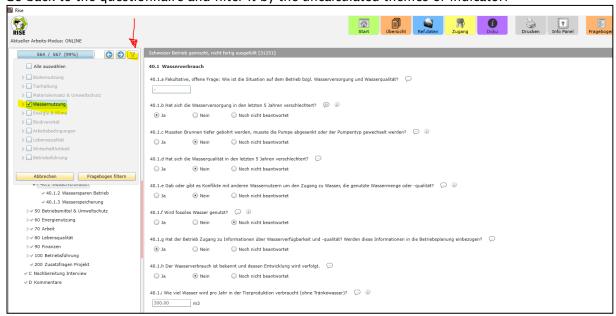

## Step 1

If you perform the calculation, go to Chapter 3 "Themes & Indicators" and open the table. Grey are now the thmes and indicators that have not been calculated.

**Step 2**Go back to the guestionnaire and filter it by the uncalculated themes or indicator:

## Step 3

The questions that are not completely filled out are marked with a square instead of a tick, as shown in the figure below.

Go into these sections and look for unanswered questions.

In this case, the answer to the following question was not given: 40.1.f Is fossil water used?