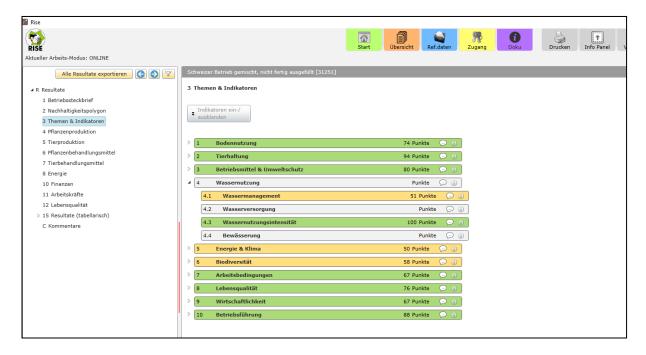

## Step 1

If you perform the calculation, go to Chapter 3 "Themes & Indicators" and open the table. Grey are now the thmes and indicators that have not been calculated.

**Step 2**Go back to the guestionnaire and filter it by the uncalculated themes or indicator: