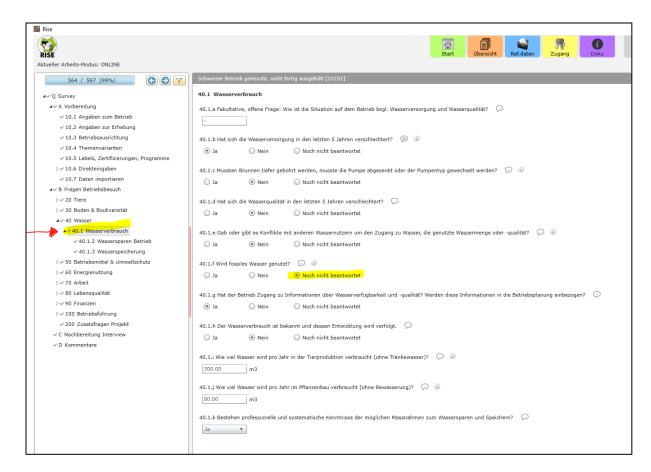

## Step 3

The questions that are not completely filled out are marked with a square instead of a tick, as shown in the figure below.

Go into these sections and look for unanswered questions.

In this case, the answer to the following question was not given: 40.1.f Is fossil water used?